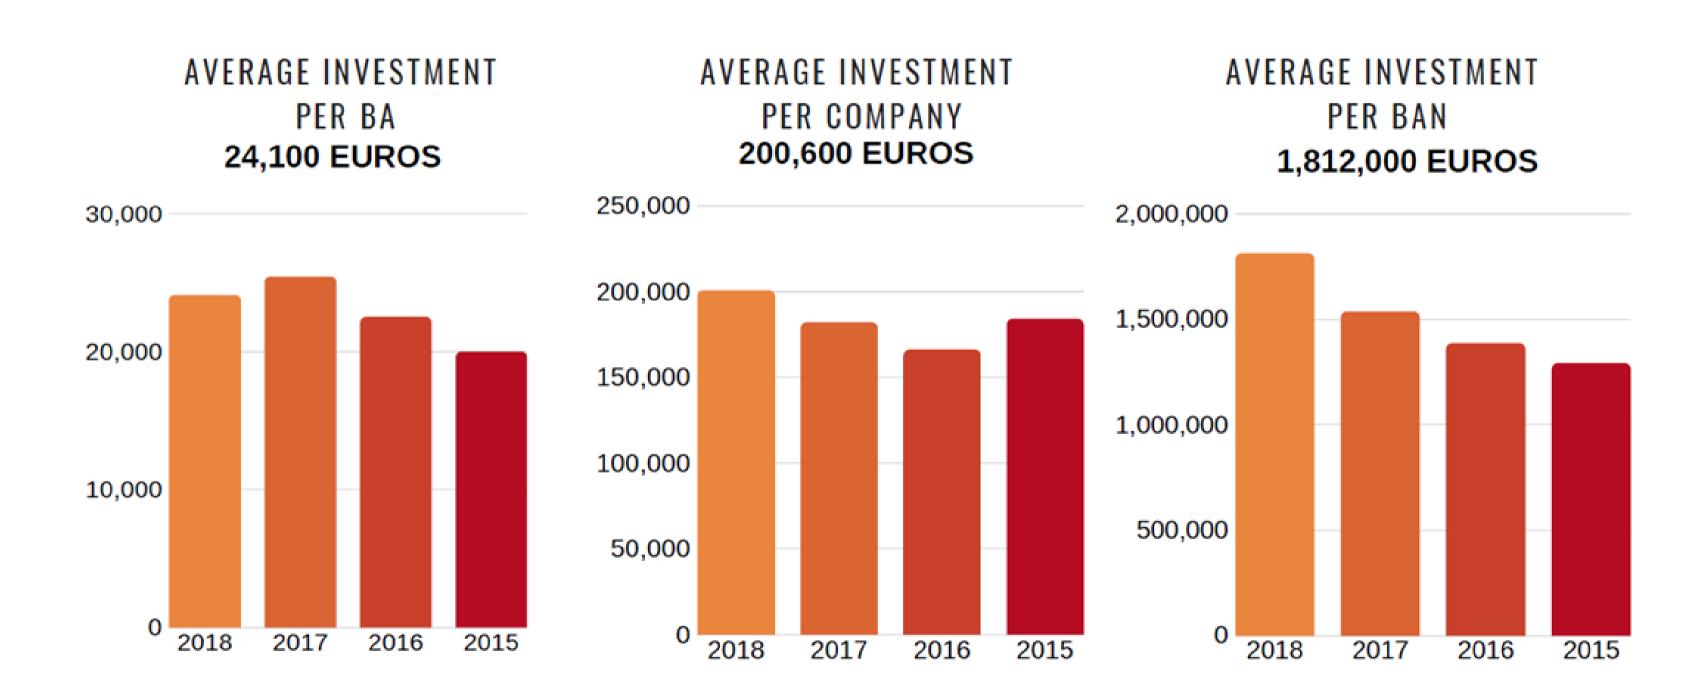

## THE EUROPEAN BUSINESS ANGEL LANDSCAPE AND CONNECTING WITH IT

8 OCTOBER - EU4DIGITAL

# WHO WE ARE

Established in 1999 by a group of pioneer angel networks in Europe with the collaboration of the European Commission and EURADA, EBAN is the unique European federation of national and regional business angel networks throughout Europe.



# EBAN IS EUROPE'S LEADING EARLY STAGE INVESTOR NETWORK



## EUROPE AT A GLANCE

745 Million Euros (+2.44%)

ANGEL POPULATION

34,500

**ANGEL NETWORKS** 

482

STARTUPS INVESTED

3,720



## AVERAGE INVESTMENT STATISTICS

05



# WHAT WE DO



STANDARD SETTING

PROFESSIONAL STANDARDS

**TRAINING** 

CERTIFICATION



**SUPPORTER** 

CROSS-BORDER SYNDICATION SUPPORT

CO-INVESTMENT SUPPORT

ENSURES
REPRESENTATION
IN FRONT OF
INDUSTRY
STAKEHOLDERS



RESEARCH

RESEARCH WITH PEERS

RESEARCH PUBLICATIONS

MARKET STATISTICS



ARCH ECO-SYSTEM

BUILDER & CONNECTOR

CREATING DIALOGUE

IMPROVING WORKING ENVIRONMENT

NETWORKING

CONNECTING COMMUNITIES

CAPACITY BUILDING



ADVOCATE

ADVOCACY

RAISING AWARENESS

POLICY REFORM

## EBAN'S NETWORK

WE CONNECT AND SUPPORT BUSINESS ANGELS, EARLY STAGE INVESTORS, ENTREPRENEURS AND CORPORATES THROUGHOUT THE WORLD



## EBAN'S GLOBAL NETWORK



าล

## **EBAN PARTNERS**

#### **EBAN ANNUAL & EVENT SPONSORS**



#### **EBAN GOLD MEMBERS**



#### **PARTNERSHIPS WITH ANGEL ASSOCIATIO