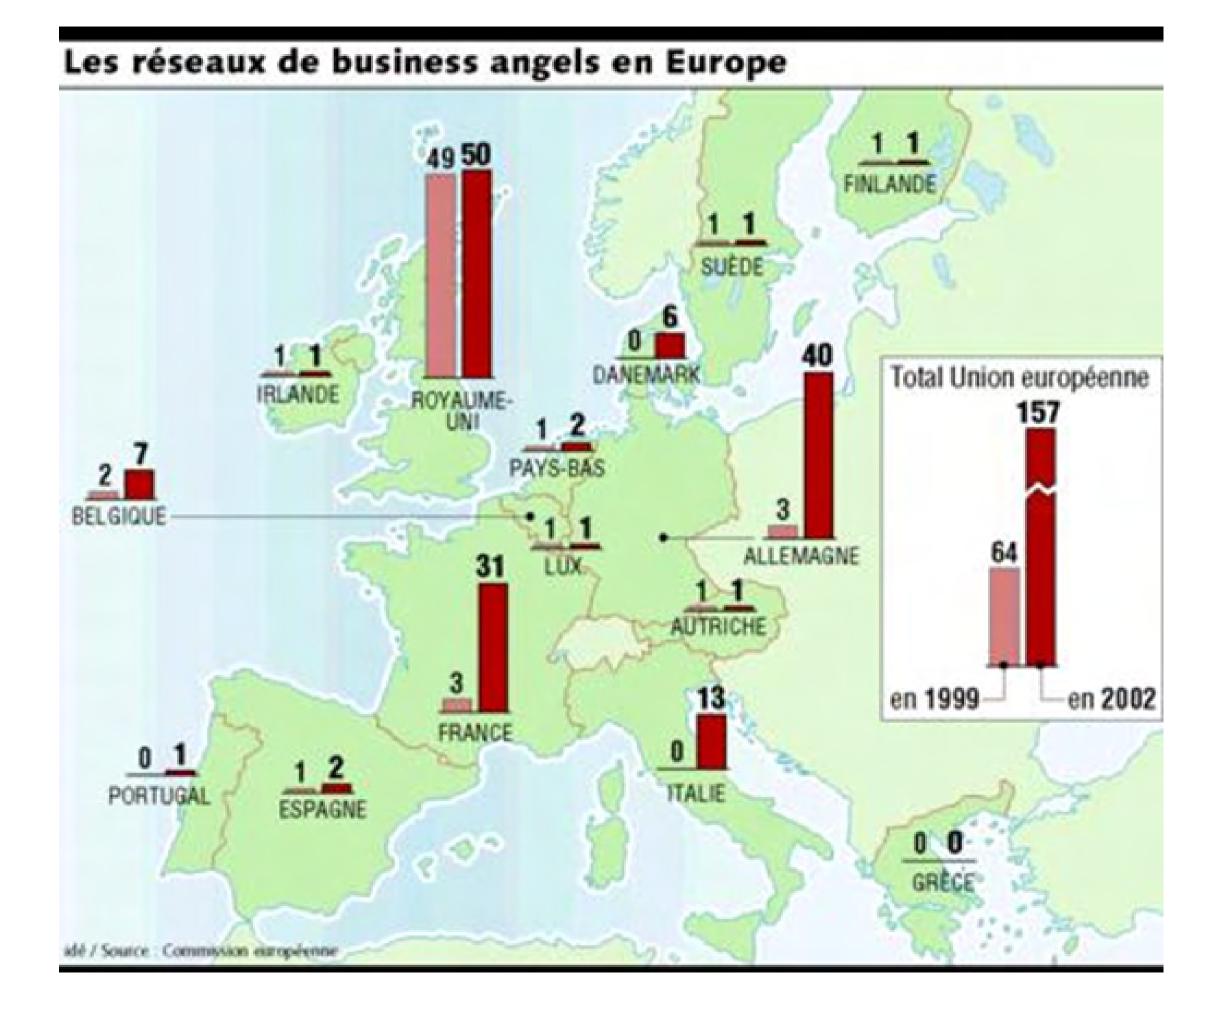

## EUROPE AT A GLANCE

745 Million Euros (+2.44%)

ANGEL POPULATION

34,500

**ANGEL NETWORKS** 

482

STARTUPS INVESTED

3,720