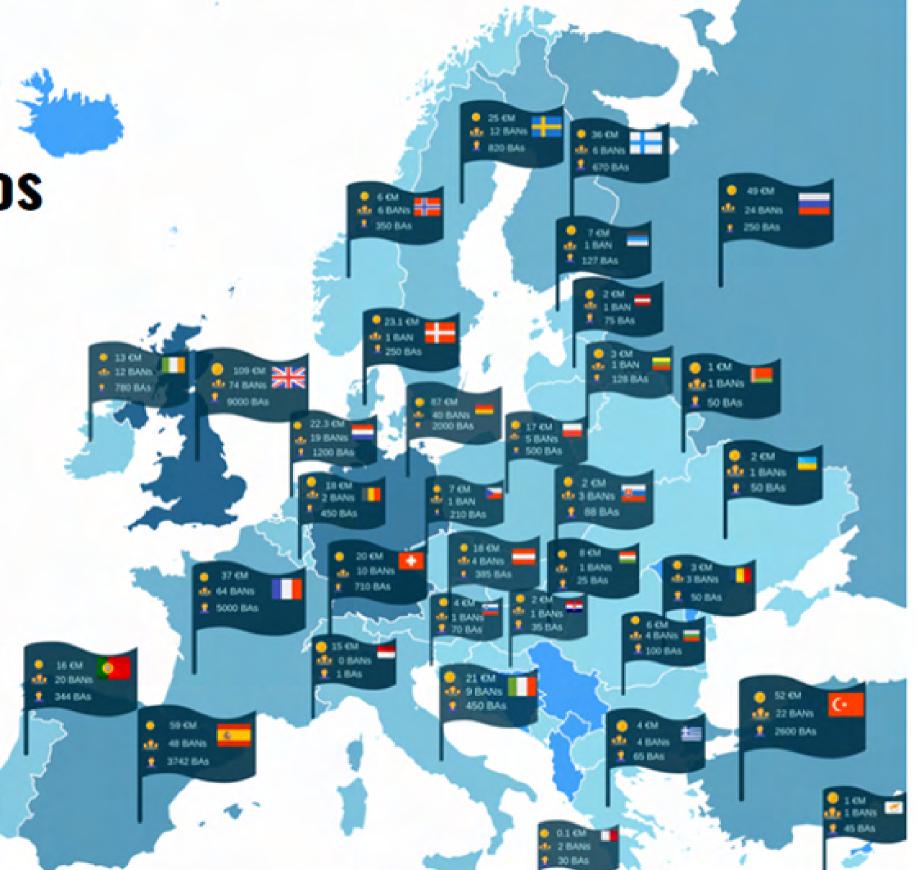

## EUROPE AT A GLANCE

745 Million Euros (+2.44%)

ANGEL POPULATION

34,500

**ANGEL NETWORKS** 

482

STARTUPS INVESTED

3,720